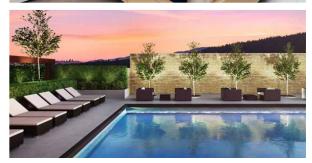

This development offers over 17,000 square feet of resort-inspired amenities for exclusive use of Marquee residents including: heated outdoor pool, outdoor dining terrace with BBQs, fireside lounge, indoor entertainment lounge, and fitness centre. There will also be a concierge for your convenience and peace of mind.