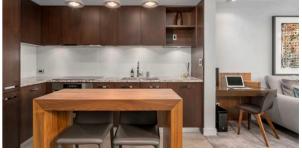

### PROPERTY FEATURES

World Class Residence in the prestigious PATINA - Concert Properties' Flagship development. This extensively renovated and beautifully designed 1 bedroom + den feels like a 5 star luxury hotel suite. Enjoy floor to ceiling windows with luxurious drapery, exposed concrete, beautiful lighting design all within an open plan suite with movable wall for bedroom privacy. Appreciate Air-Conditioning, Mohair feature bedroom wall, built in bedside tables, desk, media consoles and customized mill work throughout. Spa like bathroom, rain shower, heated floors and bath towel rack. This home includes a spacious 100 sq ft terrace. Building amenities include concierge services, fitness centre, entertainment and lounge and common roof deck. Showings by Private Appointment