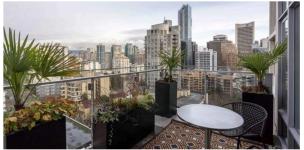

### PROPERTY FEATURES

World Class Residence in the prestigious PATINA - Concert Properties' Flagship development. This extensively renovated and beautifully designed 1 bedroom + den feels like a 5 star luxury hotel suite. Enjoy floor to ceiling windows with luxurious drapery, exposed concrete, beautiful lighting design all within an open plan suite with movable wall for bedroom privacy. Appreciate Air-Conditioning, Mohair feature bedroom wall, built in bedside tables, desk, media consoles and customized mill work throughout. Spa like bathroom, rain shower, heated floors and bath towel rack. This home includes a spacious 100 sq ft terrace. Building amenities include concierge services, fitness centre, entertainment and lounge and common roof deck. Showings by Private Appointment

## QUICK FACTS

BEDROOMS: 1+ Den STOREYS: 1

BATHROOMS: 1 TYPE: Upper Unit

AREA: INT 663sq. ft.

EXT 98sq. ft.

VIEW: City,

Mountain, & Ocean

STORAGE: No