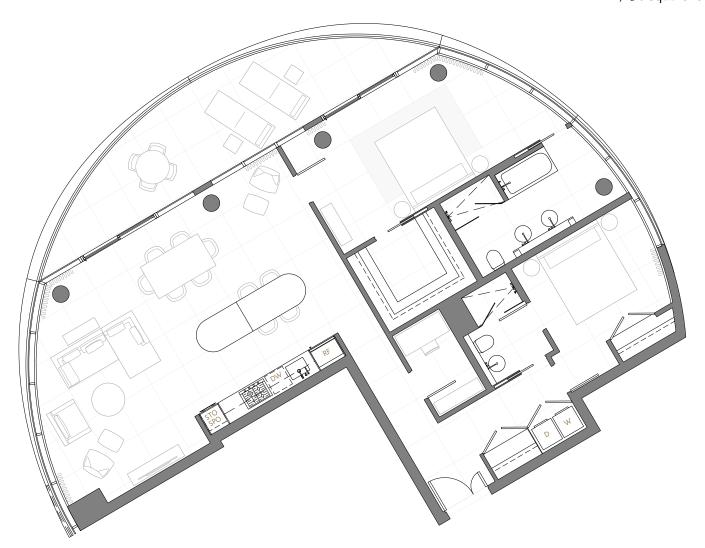

Two Bedroom & Atelier 1,756 square feet

NELSON STREET

40<sup>th</sup> to 52<sup>nd</sup> Floors

Visit malkingroup.com/the-butterfly/ or call 778 737 7562 to register with Malkin Real Estate Group for private viewings of The Butterfly.