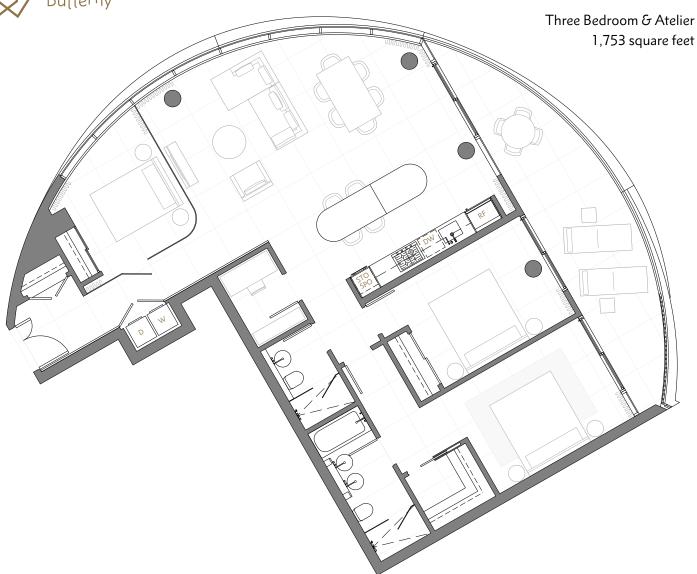

NELSON STREET

40th to 52nd Floors

Visit malkingroup.com/the-butterfly/ or call 778 737 7562 to register with Malkin Real Estate Group for private viewings of The Butterfly.

DIMENSIONS, SIZES, SPECIFICATIONS, LAYOUTS AND MATERIALS ARE APPROXIMATE ONLY AND SUBJECT TO CHANGE WITHOUT NOTICE. INTERIOR SQUARE FOOTAGE IS COMBINED WITH BALCONY SQUARE FOOTAGE AND INCLUDED IN TOTAL ADVERTISED SQUARE FOOTAGE OF THE HOMES. EXTERIOR WALLS AND GLAZING, BALCONY CONFIGURATIONS, FASCIA, GUARDRAILS, SCREENS AND FAÇADE PANEL LOCATIONS ARE APPROXIMATE AND VARY IN AREA AND EXTENT DEPENDING ON THE HOME. PLEASE ASK SALES REPRESENTATIVE FOR DETAILS. E.G. O. E.