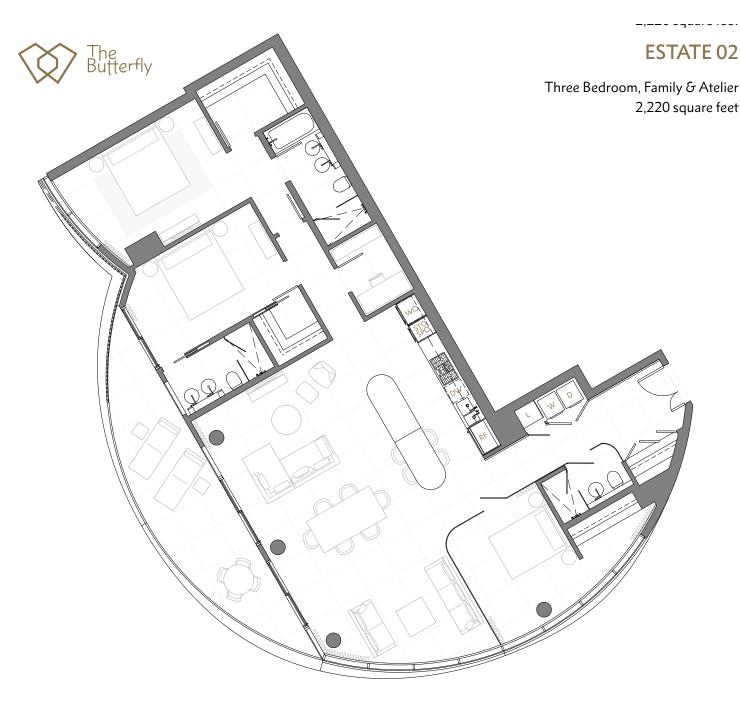

**NELSON STREET** 

40<sup>th</sup> to 52<sup>nd</sup> Floors

Visit malkingroup.com/the-butterfly/ or call 778 737 7562 to register with Malkin Real Estate Group for private viewings of The Butterfly.

DIMENSIONS, SIZES, SPECIFICATIONS, LAYOUTS AND MATERIALS ARE APPROXIMATE ONLY AND SUBJECT TO CHANGE WITHOUT NOTICE. INTERIOR SQUARE FOOTAGE IS COMBINED WITH BALCONY SQUARE FOOTAGE AND INCLUDED IN TOTAL ADVERTISED SQUARE FOOTAGE OF THE HOMES. EXTERIOR WALLS AND GLAZING, BALCONY CONFIGURATIONS, FASCIA, GUARDRAILS, SCREENS AND FAÇADE PANEL LOCATIONS ARE APPROXIMATE AND VARY IN AREA AND EXTENT DEPENDING ON THE HOME. PLEASE ASK SALES REPRESENTATIVE FOR DETAILS, E. & O. E.