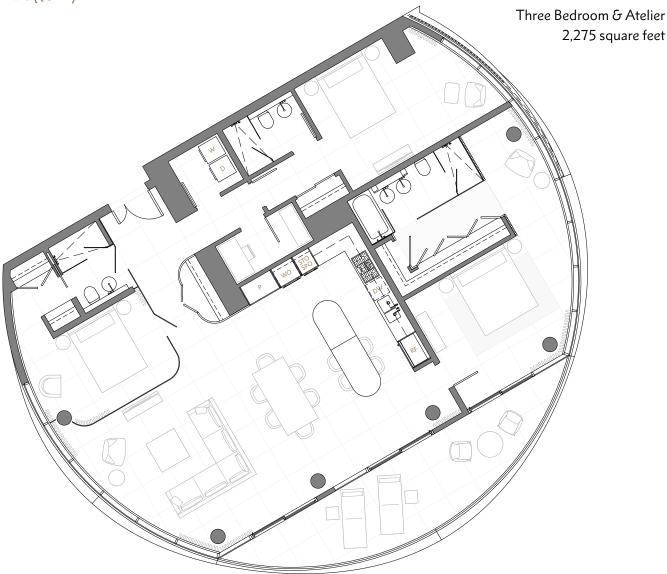

40<sup>th</sup> to 52<sup>nd</sup> Floors North

Visit malkingroup.com/the-butterfly/ or call 778 737 7562 to register with Malkin Real Estate Group for private viewings of The Butterfly.

DIMENSIONS, SIZES, SPECIFICATIONS, LAYOUTS AND MATERIALS ARE APPROXIMATE ONLY AND SUBJECT TO CHANGE WITHOUT NOTICE. INTERIOR SQUARE FOOTAGE IS COMBINED WITH BALCONY SQUARE FOOTAGE AND INCLUDED IN TOTAL ADVERTISED SQUARE FOOTAGE OF THE HOMES. EXTERIOR WALLS AND GLAZING, BALCONY CONFIGURATIONS, FASCIA, GUARDRAILS, SCREENS AND FAÇADE PANEL LOCATIONS ARE APPROXIMATE AND VARY IN AREA AND EXTENT DEPENDING ON THE HOME. PLEASE ASK SALES REPRESENTATIVE FOR DETAILS. E.G. O. E.