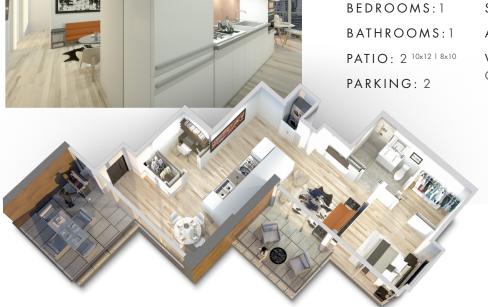

The well-appointed interior offers an upgraded kitchen, separate dining & living areas, spacious bedroom with a walk-in closet, ensuite featuring a glass enclosed shower, and an Atelier which is ideal for a home office or butler's pantry. Additional External Storage, Private Bike Storage Locker and 2 Parking Stalls – extremely rare!

## QUICK FACTS

STORAGE: 1

**BUILT: 2018** 

AREA: 921 sq. ft.

TYPE: Corner Unit

VIEW: False Creek\

DEVELOPMENT:

Green Space